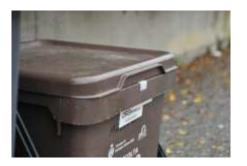

# PRODUCT DATASHEET GLOBAL TAG RFID UHF GARBAGE LABEL

Global Tag **RFID UHF Garbage Label** is an upgraded RFID smart label, designed and produced with the required improvements to survive in outdoor environments.

The PET surface, the overlay which protects the printing and the laser engraving and the strong 3M glue make this tag a great solution, able to support the smart waste collection.

Different customizations are available such as die-cut label size, encoding of EPC/memory, printing of content (logo, barcode, QR, serial number, etc..).