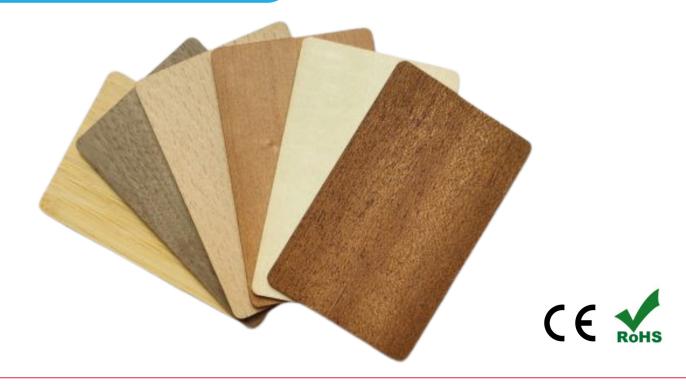

## **WOOD KEY CARD**

Global Tag RFID (and NFC) KEYCARD available in eight different types of FSC®-certified wood. With its elegant and modern design, it is increasingly used in luxury hotels and resorts.

#### MECHANICAL AND ENVIRONMENTAL SPECIFICATIONS

**Dimensions:** 54×85.5×1.3+-0.1mm

Weight: 4gr.

Material: Wood (Basswood, Maple, Wulnut, Bamboo, Beech, Cherry, Oak,

Sapele)

**Class Protection**: IP64

**Storage Temperature:** -25°C to +55°C / -13°F to +131°F